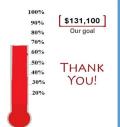

### **2024 DDF Campaign Progress**

Diocese Goal: \$131,100.00 Pledges Made: \$88,489.00 Gifts Received: \$86,606.33

Donors: 273

Percent of Goal: 66.06 % As of: Sep 15, 2024 9:59PM

### **2024 DDF Annual Appeal**

Donors: 273
Received: \$86,606.33
% of Goal: 66.06%

As of Sept. 15th:

% of Goal: **66.06**% Pledges Made: **\$88,489.00** 

This QR code may be used to donate online.

Thank you!